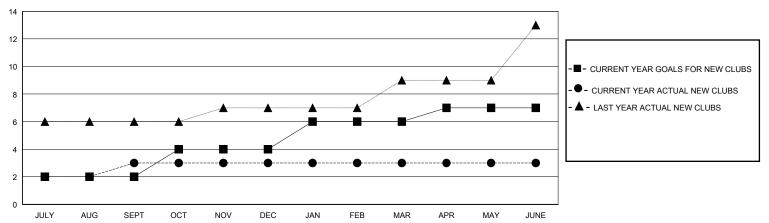

## GOALS AND ACTUAL NEW CLUBS CUMULATIVE

| Clubs                 |               |           |               | Members               |                       |                         |                                                    |  |
|-----------------------|---------------|-----------|---------------|-----------------------|-----------------------|-------------------------|----------------------------------------------------|--|
| RESULTS FOR 2019-2020 |               |           |               | RESULTS FOR 2019-2020 |                       |                         |                                                    |  |
| QUARTER               | NEW CLUB GOAL | NEW CLUBS | DROPPED CLUBS | QUARTER MEMB          | ER GROWTH NET<br>GOAL | MEMBER GROWTH<br>ACTUAL | DROPPED<br>MEMBERS ACTUAL<br>(including transfers) |  |
| JULY/AUG/SEPT         | 2             | 3         | 0             | JULY/AUG/SEPT         | 40                    | 121                     | 147                                                |  |
| OCT/NOV/DEC           | 2             | 0         | 6             | OCT/NOV/DEC           | 60                    | 36                      | 194                                                |  |
| JAN/FEB/MAR           | 2             | 0         | 0             | JAN/FEB/MAR           | 60                    | 140                     | 36                                                 |  |
| APR/MAY/JUNE          | 1             | 0         | 0             | APR/MAY/JUNE          | 40                    | 81                      | 218                                                |  |