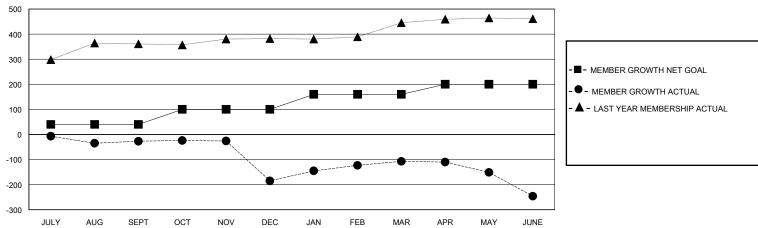

## GOALS AND ACTUAL MEMBERS CUMULATIVE

| DROPPED CLUBS: 6        |            | 79 CLUBS OF 122 ADDED 1 OR MORE<br>NEW MEMBERS | GENDER DISTRIBUTION  MALE 3,551 (86.78%) |              |       |
|-------------------------|------------|------------------------------------------------|------------------------------------------|--------------|-------|
| DROPPED MEMBERS         |            |                                                | FEMALE                                   | 541 (13.22%) |       |
| DECEASED                | 25         | CLICK HERE FOR CUMULATIVE                      | TOTAL FAMILY UNIT MEMBERS                |              | 1,086 |
| CLUB CANCELLED<br>OTHER | 128<br>442 | MEMBERSHIP DATA                                | FAMILY MEMBERS PAYING HALF               |              | 574   |
| TOTAL                   | 595        |                                                | B020                                     |              |       |

| Clubs                 |               |           |               | Members               |                       |                         |                                                    |  |
|-----------------------|---------------|-----------|---------------|-----------------------|-----------------------|-------------------------|----------------------------------------------------|--|
| RESULTS FOR 2019-2020 |               |           |               | RESULTS FOR 2019-2020 |                       |                         |                                                    |  |
| QUARTER               | NEW CLUB GOAL | NEW CLUBS | DROPPED CLUBS | QUARTER MEMB          | ER GROWTH NET<br>GOAL | MEMBER GROWTH<br>ACTUAL | DROPPED<br>MEMBERS ACTUAL<br>(including transfers) |  |
| JULY/AUG/SEPT         | 2             | 3         | 0             | JULY/AUG/SEPT         | 40                    | 121                     | 147                                                |  |
| OCT/NOV/DEC           | 2             | 0         | 6             | OCT/NOV/DEC           | 60                    | 36                      | 194                                                |  |
| JAN/FEB/MAR           | 2             | 0         | 0             | JAN/FEB/MAR           | 60                    | 140                     | 36                                                 |  |
| APR/MAY/JUNE          | 1             | 0         | 0             | APR/MAY/JUNE          | 40                    | 81                      | 218                                                |  |